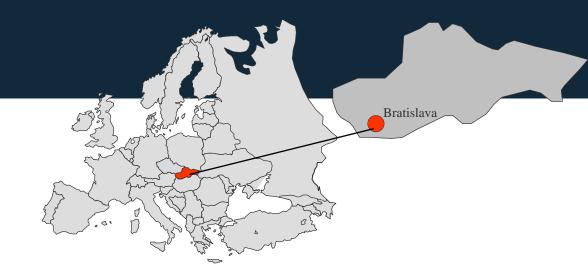

#### HOW TO GET THERE

• Continent: Europe

Country: Slovakia

Capital City: Bratislava

Currency: Euro

Border: Open borders

(Schengen)

Vienna 60 km

Budapest 200 km

Prague 300 km

#### **Airport connections:**

- Vienna International Airport VIE (45 km) 35 min. by motorway International flights from all over the world
- Bratislava International Airport BTS (10 km) 10 min. by motorway Ryanair (London, Brussels, Paris, Roma, Dublin, Malaga, Palma de Mallorca), FlyDubai (Dubai)