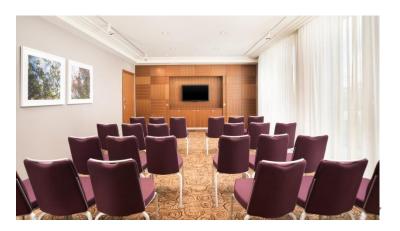

# Meeting of the Minds

Total meeting space: 700 sqm

Largest event space: 301 sqm

Smallest meeting room: 30 sqm

Largest capacity: 380 delegates

Smallest capacity: 32 delegates

| • | ROOM 1 | BALL ROOM   |
|---|--------|-------------|
| • | ROOM 2 | CONNECTIONS |
| • | ROOM 3 | MOMENTS     |
| • | ROOM 4 | MILESTONES  |
| • | ROOM 5 | IDFAS       |

## Meeting of the Minds

- 8 meeting rooms, all with natural daylight
- More than 700 square meters
- Elegant Ballroom with natural daylight and 300 square meters can accommodate functions with up to 400 guests (more than 5m high ceiling)
- Free High-Speed Internet Access
- Audiovisual equipment
- Video conference room
- Meeting Executive Specialist
- Full-day and Half-day Daily Delegate Packages from 59 Euro