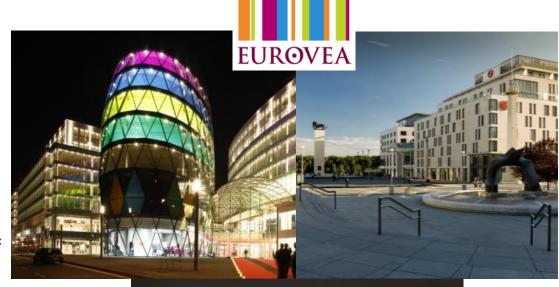

## Location

EUROVEA – New city center of Bratislava

## EUROVEA – Bratislava's New City Center

- New city center of Bratislava along the Danube River – only 10 minutes walking from the historical city center
- Slovak National Theatre Opera,
   Ballet, Drama
- 9-screen Cinema City multiplex, Olympic Casino
- Eurovea Galleria with 200+ shops
- Over 20 bars/restaurants (typical Slovak and Czech, Brasilian, Asian, French, Italian and international cuisine)
- Danube Green Boulevard Pedestrian
   Zone
- 200 meters from Bratislava Port Twin
   City Liner