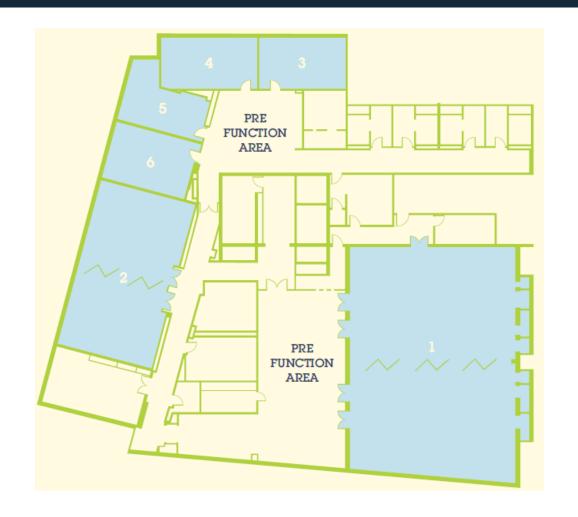

# Meeting of the Minds

Total meeting space: 700 sqm

Largest event space: 301 sqm

Smallest meeting room: 30 sqm

Largest capacity: 380 delegates

Smallest capacity: 32 delegates

| • | ROOM 1 | BALL ROOM   |
|---|--------|-------------|
| • | ROOM 2 | CONNECTIONS |
| • | ROOM 3 | MOMENTS     |
| • | ROOM 4 | MILESTONES  |
| • | ROOM 5 | IDFAS       |

ROOM 6

**MEMORIES** 