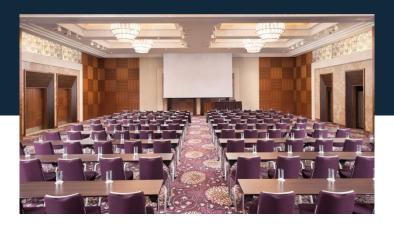

# Meeting of the Minds

Total meeting space: 700 sqm

Largest event space: 301 sqm

Smallest meeting room: 30 sqm

Largest capacity: 380 delegates

Smallest capacity: 32 delegates

| • | ROOM 1 | BALL ROOM   |
|---|--------|-------------|
| • | ROOM 2 | CONNECTIONS |
| • | ROOM 3 | MOMENTS     |
| • | ROOM 4 | MILESTONES  |
| • | ROOM 5 | IDFAS       |

## Meeting of the Minds

- 8 meeting rooms, all with natural daylight
- More than 700 square meters
- Elegant Ballroom with natural daylight and 300 square meters can accommodate functions with up to 400 guests (more than 5m high ceiling)
- Free High-Speed Internet Access
- Audiovisual equipment
- Video conference room
- Meeting Executive Specialist
- Full-day and Half-day Daily Delegate Packages from 59 Euro