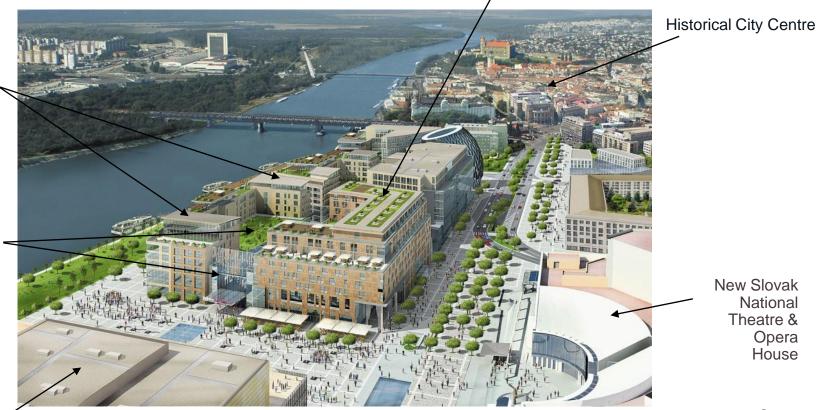

## Location

EUROVEA – New city center of Bratislava

#### DIRECTLY NEXT TO THE DANUBE RIVER

#### **Sheraton Bratislava Hotel**

only 10 min. walking distance to the city center

Residential Apartments

Eurovea Galleria **Shopping Mall** 

**New Slovak National** Theatre & Opera House

Cinema City Olympic Casino

## EUROVEA – Bratislava's New City Center

- New city center of Bratislava along the Danube River – only 10 minutes walking from the historical city center
- Slovak National Theatre Opera,
   Ballet, Drama
- 9-screen Cinema City multiplex, Olympic Casino
- Eurovea Galleria with 200+ shops
- Over 20 bars/restaurants (typical Slovak and Czech, Brasilian, Asian, French, Italian and international cuisine)
- Danube Green Boulevard Pedestrian
   Zone
- 200 meters from Bratislava Port Twin
   City Liner